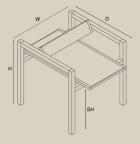

## NICHOLAS POURFARD



## BOX CHAIR

An occasional hand-built wooden lounge chair with swiveling backrest.

Designed to emphasize linear simplicity, the "Box chair" has an air-like quality that allows you to see through the chair as much as possible. The swiveling backrest and oversized plank seat help create a comfortable and functional place to sit. Built using solid wood with equal dimension in all axes creating a cube that pays homage to the "wassily chair" and Bauhaus emotions.

## Lead-time

Pieces are made to order in 6-8 weeks. If pieces are needed sooner, please email to see if we can accommodate. This item can be shipped either via threshold delivery or white glove options.

Price \$2200 USD

Specifications 24" W x 29" D x 24" H x 18" SH