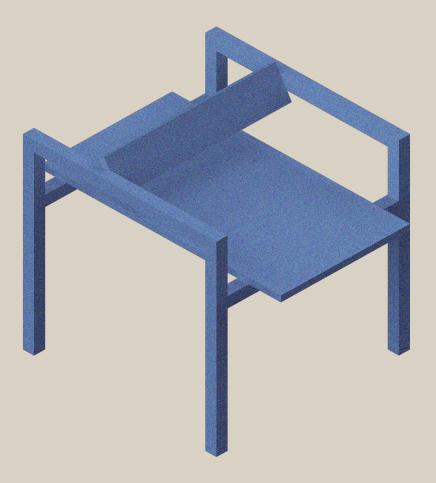

## BOX CHAIR

An occasional hand-built wooden lounge chair with swiveling backrest.

Designed to emphasize linear simplicity, the "Box chair" has an air-like quality that allows you to see through the chair as much as possible. The swiveling backrest and oversized plank seat help create a comfortable and functional place to sit. Built using solid wood with equal dimension in all axes creating a cube that pays homage to the "wassily chair" and Bauhaus emotions.