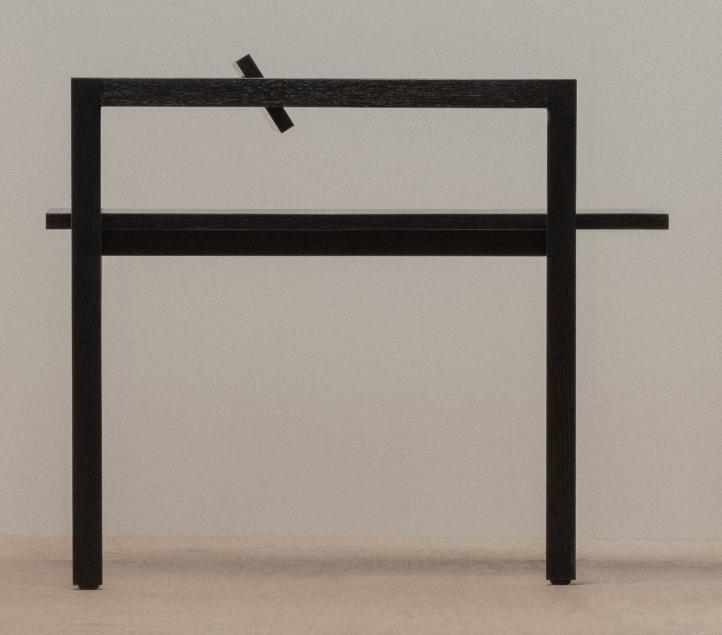

## BOX CHAIR

An occasional hand-built wooden lounge chair with swiveling backrest.

Designed to emphasize linear simplicity, the "Box chair" has an air-like quality that allows you to see through the chair as much as possible. The swiveling backrest and oversized plank seat help create a comfortable and functional place to sit. Built using solid wood with equal dimension in all axes creating a cube that pays homage to the "wassily chair" and Bauhaus emotions.