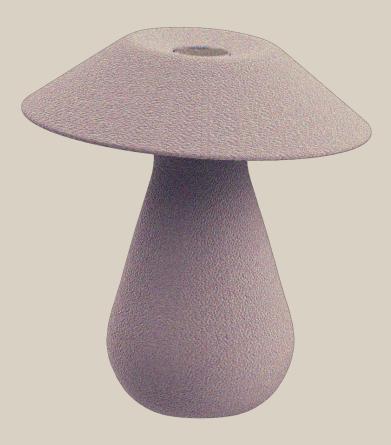

## MUSHROOM LAMP

Designed with the intention of creating a light that is multi-directional within it's own form and functions without additional hardware.

A hand-thrown ceramic lamp that is comprised of two pieces. Using a ball joint design, the upper rests on the base allowing for movement of the light in any direction. This helps the user shift the shade as needed, creating an experience that is both functional and intimate.

International shipping available

Price \$850 USD

Specifications Approx. 15" H x 13" Diameter Shade Wired for USA/Canada