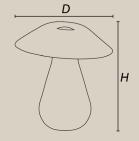

International shipping available

Price \$850 USD

Specifications Approx. 15" H x 13" Diameter Shade Wired for USA/Canada